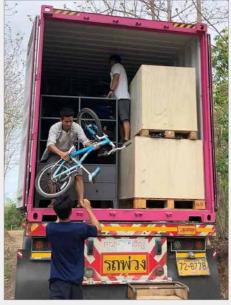

## ONE EA provided free transportation to a school building project in Mae Sot

With the aim of "connecting people in a world of need", ONE EA worked with Crossroads Foundation, a Hong Kong-based non-profit organisation, to assist a local NGO in Mae Sot to offer schooling to refugee children for a life changing opportunity.

In May, ONE provided free transportation to ship a variety of goods from Hong Kong to Bangkok. Later in mid-June, the local NGO received a shipment of needed materials to bring school buildings to life, including beds, computers, appliances, clothing and shoes.