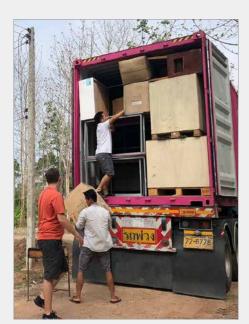

## ONE EA provided free transportation to a school building project in Mae Sot

With the aim of "connecting people in a world of need", ONE EA worked with Crossroads Foundation, a Hong Kong-based non-profit organisation, to assist a local NGO in Mae Sot to offer schooling to refugee children for a life changing opportunity.

In May, ONE provided free transportation to ship a variety of goods from Hong Kong to Bangkok. Later in mid-June, the local NGO received a shipment of needed materials to bring school buildings to life, including beds, computers, appliances, clothing and shoes.